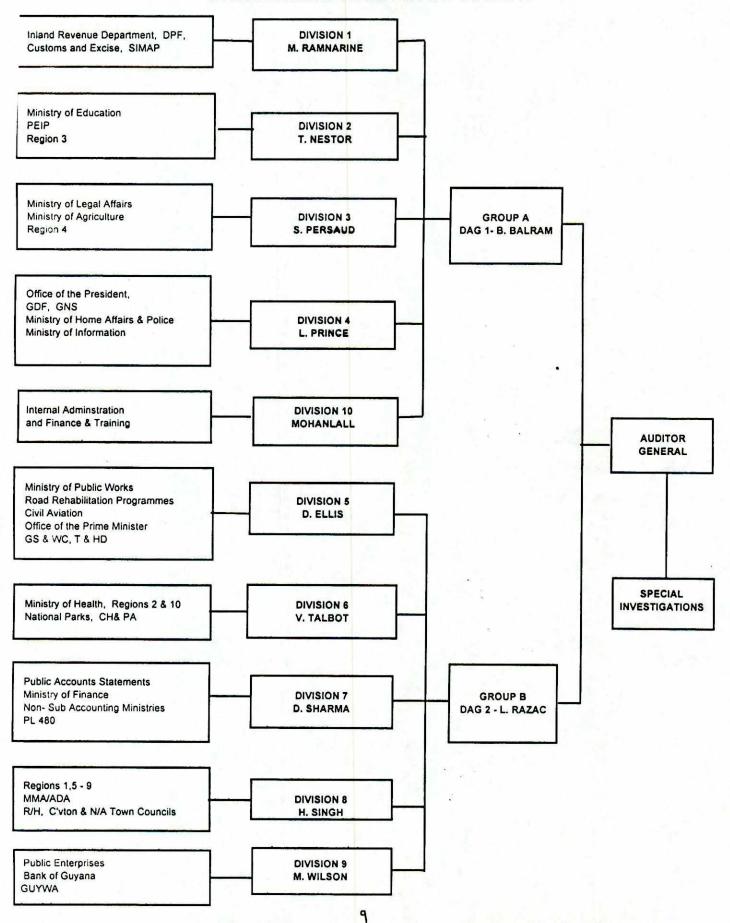

- 2.3 During the period under review, the work of the OAGwas organised in two(2) groups, each headed by a Deputy Auditor General. The work was further subdivided into ten (10) divisions, each headed by an Assistant Auditor General. The organisational chart depicting the reporting relationships is shown at Appendix I.
- 2.4. Management meetings, comprising the Auditor General, Deputy Auditors General and Assistant Auditors General were held on a monthly basis to review performance for the previous month and to discuss plans for the following month. These meetings culminated in an annual staff conference where the OAG's performance for the year was reviewed and plans for the following year unfolded.

#### OFFICE OF THE AUDITOR GENERAL

#### ORGANISATIONAL CHART FOR THE YEAR 2000