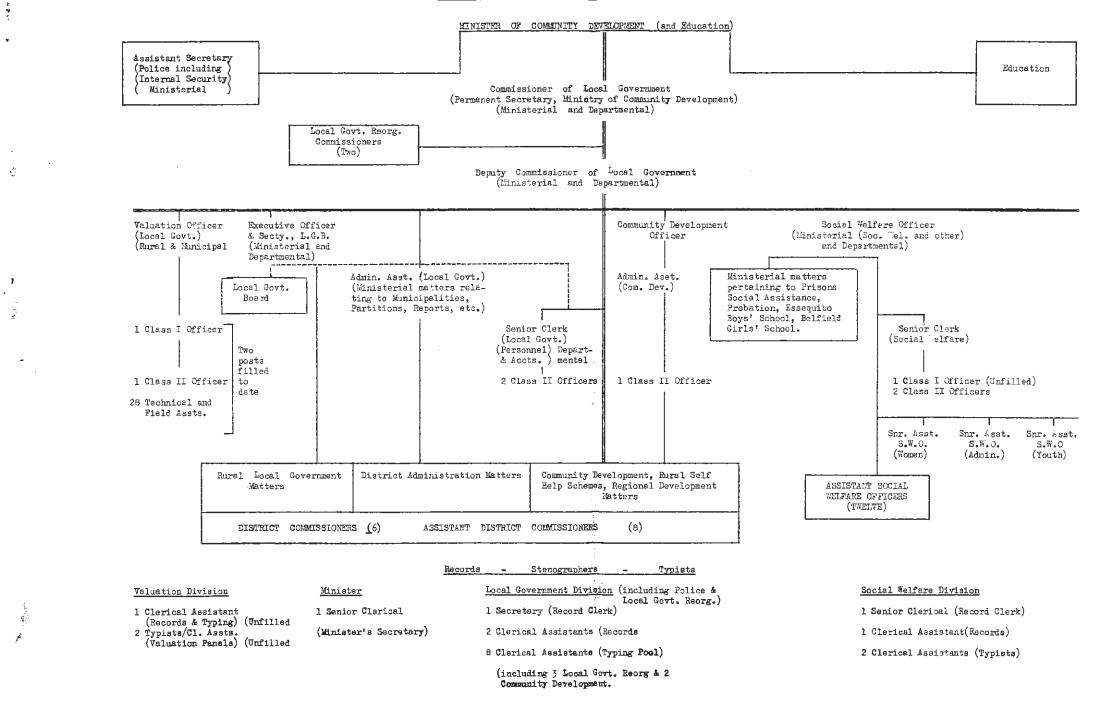

#### STAFF

1. (i) At the 31st December the Staff of this Division consisted of the following:-

Commissioner of Local Government - L.B. Thompson M.B.E.

249

J.A.S. Douglas (Vacant)

Community Development Officer Executive Officer and Secretary Local Government Board 6 District Commissioners

Deputy Commissioner of Local

L.A. Fonseca L. Forbes W.A. Angoy R. Rai M.N. Fernandes W.S. Cameron L.K. Yhap

2 Administrative Assistants

8 Assistant District Commissioners

Government

l Senior Clerk 11 Class I Clerks 19 Class II Clerks 1 Woman Secretary 1 Senior Clerical Assistant

15 Clerical Assistants.

(ii) Mr. D.L.B. Wickham, O.B.E., Commissioner of Local Government, proceeded on pre-retirement leave on 1st May, 1960 after 33<sup>1</sup>/<sub>2</sub> years of service, Mr. L.B. Thompson, M.B.E., Com-munity Development Officer was appointed to act as Commissioner of Local Government and was subsequently appointed Commissioner of Local Government with effect from the lith of October, 1960.

(xi) One Class I post was not filled by the end of the year.

(xii) During the year five Clerical Assistants tendered their resignations on the grounds of marriage and for other reasons.

(xiii) A staff chart is at appendix X.