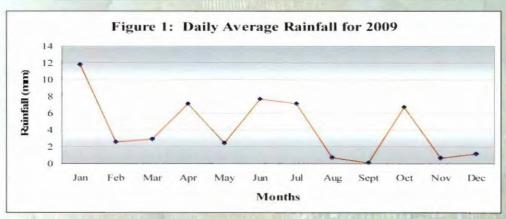

#### Rainfall Rice Research Station Burma, Mahaicony.

The highest daily average rainfall was recorded in January, with a total of 367.5 mm. It can be reflected as a continual downpour from the previous month of December, 2008, which had a total of 853.4 mm of rain. Other wet months were April, June, July and, to a lesser extent, October, where the total monthly rainfall recorded were 216.1 mm, 232.0 mm, 222.6 mm and 208.9 mm, respectively. Such precipitation would have coincided with sowing and early vegetation growth stages, which affected the experimental plots and commercial fields during June and July. Similarly, the wet periods during April and October had a severe impact on harvesting and drying. A summary of the daily average rainfall and total rainfall for each month, as recorded at the Burma location for 2009, is given below:

Table 4: Rainfall for 2009

| Month                  | Rainfall (mm) |               |  |
|------------------------|---------------|---------------|--|
| NAME OF TAXABLE PARTY. | Daily Average | Monthly Total |  |
| Jan                    | 11.85         | 367.5         |  |
| Feb                    | 2.62          | 73.3          |  |
| Mar                    | 2.98          | 92.4          |  |
| Apr                    | 7.20          | 216.1         |  |
| May                    | 2.50          | 77.6          |  |
| Jun                    | 7.73          | 232.00        |  |
| Jul                    | 7.18          | 222.6         |  |
| Aug                    | 0.77          | 24.00         |  |
| Sept                   | 0.14          | 4.1           |  |
| Oct                    | 6.74          | 208.90        |  |
| Nov                    | 0.66          | 19.8          |  |
| Dec                    | 1.17          | 36.60         |  |
| Avg. / Total           | 4.30          | 1574.9        |  |