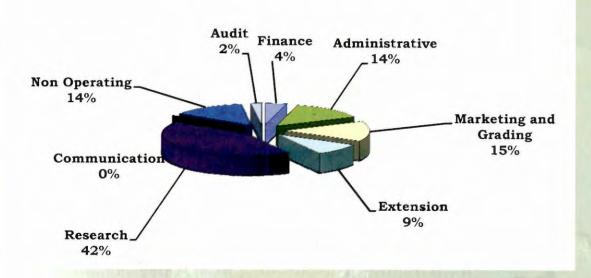

#### **DIVISIONAL EXPENDITURE**

Table 2: Showing Divisional Expenditure for the year in review.

| THE RESERVE AND A STATE OF THE PARTY OF THE |                                                                                                                                                                                                                                                                                                                                                                                                                                                                                                                                                                                                                                                                                                                                                                                                                                                                                                                                                                                                                                                                                                                                                                                                                                                                                                                                                                                                                                                                                                                                                                                                                                                                                                                                                                                                                                                                                                                                                                                                                                                                                                                                |     |
|-------------------------------------------------------------------------------------------------------------------------------------------------------------------------------------------------------------------------------------------------------------------------------------------------------------------------------------------------------------------------------------------------------------------------------------------------------------------------------------------------------------------------------------------------------------------------------------------------------------------------------------------------------------------------------------------------------------------------------------------------------------------------------------------------------------------------------------------------------------------------------------------------------------------------------------------------------------------------------------------------------------------------------------------------------------------------------------------------------------------------------------------------------------------------------------------------------------------------------------------------------------------------------------------------------------------------------------------------------------------------------------------------------------------------------------------------------------------------------------------------------------------------------------------------------------------------------------------------------------------------------------------------------------------------------------------------------------------------------------------------------------------------------------------------------------------------------------------------------------------------------------------------------------------------------------------------------------------------------------------------------------------------------------------------------------------------------------------------------------------------------|--------------------------------------------------------------------------------------------------------------------------------------------------------------------------------------------------------------------------------------------------------------------------------------------------------------------------------------------------------------------------------------------------------------------------------------------------------------------------------------------------------------------------------------------------------------------------------------------------------------------------------------------------------------------------------------------------------------------------------------------------------------------------------------------------------------------------------------------------------------------------------------------------------------------------------------------------------------------------------------------------------------------------------------------------------------------------------------------------------------------------------------------------------------------------------------------------------------------------------------------------------------------------------------------------------------------------------------------------------------------------------------------------------------------------------------------------------------------------------------------------------------------------------------------------------------------------------------------------------------------------------------------------------------------------------------------------------------------------------------------------------------------------------------------------------------------------------------------------------------------------------------------------------------------------------------------------------------------------------------------------------------------------------------------------------------------------------------------------------------------------------|-----|
| DIVISION                                                                                                                                                                                                                                                                                                                                                                                                                                                                                                                                                                                                                                                                                                                                                                                                                                                                                                                                                                                                                                                                                                                                                                                                                                                                                                                                                                                                                                                                                                                                                                                                                                                                                                                                                                                                                                                                                                                                                                                                                                                                                                                      | G\$'000                                                                                                                                                                                                                                                                                                                                                                                                                                                                                                                                                                                                                                                                                                                                                                                                                                                                                                                                                                                                                                                                                                                                                                                                                                                                                                                                                                                                                                                                                                                                                                                                                                                                                                                                                                                                                                                                                                                                                                                                                                                                                                                        | %   |
| Finance                                                                                                                                                                                                                                                                                                                                                                                                                                                                                                                                                                                                                                                                                                                                                                                                                                                                                                                                                                                                                                                                                                                                                                                                                                                                                                                                                                                                                                                                                                                                                                                                                                                                                                                                                                                                                                                                                                                                                                                                                                                                                                                       | 13,737                                                                                                                                                                                                                                                                                                                                                                                                                                                                                                                                                                                                                                                                                                                                                                                                                                                                                                                                                                                                                                                                                                                                                                                                                                                                                                                                                                                                                                                                                                                                                                                                                                                                                                                                                                                                                                                                                                                                                                                                                                                                                                                         | 4   |
| Administrative                                                                                                                                                                                                                                                                                                                                                                                                                                                                                                                                                                                                                                                                                                                                                                                                                                                                                                                                                                                                                                                                                                                                                                                                                                                                                                                                                                                                                                                                                                                                                                                                                                                                                                                                                                                                                                                                                                                                                                                                                                                                                                                | 55,160                                                                                                                                                                                                                                                                                                                                                                                                                                                                                                                                                                                                                                                                                                                                                                                                                                                                                                                                                                                                                                                                                                                                                                                                                                                                                                                                                                                                                                                                                                                                                                                                                                                                                                                                                                                                                                                                                                                                                                                                                                                                                                                         | 14  |
| Marketing and Grading                                                                                                                                                                                                                                                                                                                                                                                                                                                                                                                                                                                                                                                                                                                                                                                                                                                                                                                                                                                                                                                                                                                                                                                                                                                                                                                                                                                                                                                                                                                                                                                                                                                                                                                                                                                                                                                                                                                                                                                                                                                                                                         | 60,481                                                                                                                                                                                                                                                                                                                                                                                                                                                                                                                                                                                                                                                                                                                                                                                                                                                                                                                                                                                                                                                                                                                                                                                                                                                                                                                                                                                                                                                                                                                                                                                                                                                                                                                                                                                                                                                                                                                                                                                                                                                                                                                         | 15  |
| Extension                                                                                                                                                                                                                                                                                                                                                                                                                                                                                                                                                                                                                                                                                                                                                                                                                                                                                                                                                                                                                                                                                                                                                                                                                                                                                                                                                                                                                                                                                                                                                                                                                                                                                                                                                                                                                                                                                                                                                                                                                                                                                                                     | 36,827                                                                                                                                                                                                                                                                                                                                                                                                                                                                                                                                                                                                                                                                                                                                                                                                                                                                                                                                                                                                                                                                                                                                                                                                                                                                                                                                                                                                                                                                                                                                                                                                                                                                                                                                                                                                                                                                                                                                                                                                                                                                                                                         | 9   |
| Research                                                                                                                                                                                                                                                                                                                                                                                                                                                                                                                                                                                                                                                                                                                                                                                                                                                                                                                                                                                                                                                                                                                                                                                                                                                                                                                                                                                                                                                                                                                                                                                                                                                                                                                                                                                                                                                                                                                                                                                                                                                                                                                      | 164,523                                                                                                                                                                                                                                                                                                                                                                                                                                                                                                                                                                                                                                                                                                                                                                                                                                                                                                                                                                                                                                                                                                                                                                                                                                                                                                                                                                                                                                                                                                                                                                                                                                                                                                                                                                                                                                                                                                                                                                                                                                                                                                                        | 42  |
| Communication                                                                                                                                                                                                                                                                                                                                                                                                                                                                                                                                                                                                                                                                                                                                                                                                                                                                                                                                                                                                                                                                                                                                                                                                                                                                                                                                                                                                                                                                                                                                                                                                                                                                                                                                                                                                                                                                                                                                                                                                                                                                                                                 | The same of the sa | 100 |
| Non Operating                                                                                                                                                                                                                                                                                                                                                                                                                                                                                                                                                                                                                                                                                                                                                                                                                                                                                                                                                                                                                                                                                                                                                                                                                                                                                                                                                                                                                                                                                                                                                                                                                                                                                                                                                                                                                                                                                                                                                                                                                                                                                                                 | 55,136                                                                                                                                                                                                                                                                                                                                                                                                                                                                                                                                                                                                                                                                                                                                                                                                                                                                                                                                                                                                                                                                                                                                                                                                                                                                                                                                                                                                                                                                                                                                                                                                                                                                                                                                                                                                                                                                                                                                                                                                                                                                                                                         | 14  |
| Audit                                                                                                                                                                                                                                                                                                                                                                                                                                                                                                                                                                                                                                                                                                                                                                                                                                                                                                                                                                                                                                                                                                                                                                                                                                                                                                                                                                                                                                                                                                                                                                                                                                                                                                                                                                                                                                                                                                                                                                                                                                                                                                                         | 5,731                                                                                                                                                                                                                                                                                                                                                                                                                                                                                                                                                                                                                                                                                                                                                                                                                                                                                                                                                                                                                                                                                                                                                                                                                                                                                                                                                                                                                                                                                                                                                                                                                                                                                                                                                                                                                                                                                                                                                                                                                                                                                                                          | 2   |
| TOTAL                                                                                                                                                                                                                                                                                                                                                                                                                                                                                                                                                                                                                                                                                                                                                                                                                                                                                                                                                                                                                                                                                                                                                                                                                                                                                                                                                                                                                                                                                                                                                                                                                                                                                                                                                                                                                                                                                                                                                                                                                                                                                                                         | 391,595                                                                                                                                                                                                                                                                                                                                                                                                                                                                                                                                                                                                                                                                                                                                                                                                                                                                                                                                                                                                                                                                                                                                                                                                                                                                                                                                                                                                                                                                                                                                                                                                                                                                                                                                                                                                                                                                                                                                                                                                                                                                                                                        | 100 |