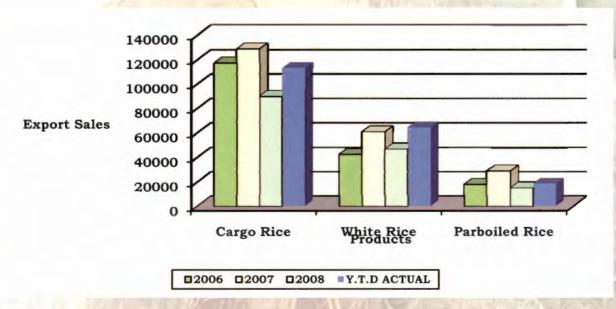

| 12,700  |
| Parboiled Rice         | 17,804  | 28,881  | 15,017  | 18,408  | 15,300  |
| Parboiled Broken       | 3,598   | 2,097   | 2,483   | 2,601   | 4,250   |
| Cargo Parboiled Rice   | 6,786   | 11,360  | 9,300   | 5,198   | 21,000  |
| Cargo Parboiled Broken | 775     | 2,126   | 119     | 1,275   | 2,900   |
| Padi                   | 36      | -       | 36      | 5232    | -       |
| Bran                   | 1,382   | 2,586   | 545     | 2,061   | -       |
| Others                 | 1,121   | 2,714   | 8,385   | 9,231   |         |
| Total                  | 204,576 | 269,436 | 196,232 | 260,815 | 237,650 |

From the table above, Cargo Rice exported for the period under review represents 43% of the total, followed by White Rice 25%, White Broken 12% and Parboiled Rice 7%.





Cargo Rice, White Broken and Parboiled Rice exports exceed budget level by 21%, 46% and 20% respectively, whilst there is a shortfall of the remaining products compared to the budget.

#### **Export Market Sales**

Table 10: showing quantity of rice Export by Exporter

| EXPORTERS             | 2006     | 2007