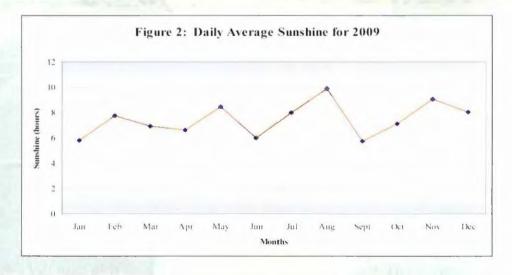

#### Sunshine

The most favourable month was August, with a daily average sunshine of 9.86 hours. Other favourable months of greater than 7 hours per day were February (7.7), May (8.40), July (7.94), Oct (7.09), November (9.05) and December (8.0). The month of July falls in the intersection between being a wet month and one that had favourable sunshine hours, which indicated that both situations occurred on the same day, for some days. The data suggested that either it could have rained during the night, or the rainfall was short but intense for both to have occurred on the same day. In general, the latter part of the year was more favourable. A summary of the daily average sunshine and total sunshine hours for each month, as recorded at the Burma location for 2009, is given below:

| Table 5: Sun | shine for 2009 |               | THE STREET          |
|--------------|----------------|---------------|---------------------|
|              | Sunshi         | ne (hrs)      | 537                 |
| Month        | Daily Average  | Monthly Total | Comments            |
| Jan          | 5.73           | 177.6         |                     |
| Feb          | 7.7            | 215.8         |                     |
| Mar          | 6.86           | 212.8         |                     |
| Apr          | 6.58           | 197.5         |                     |
| May          | 8.4            | 260.4         |                     |
| Jun          | 5.93           | 177.8         |                     |
| Jul          | 7.94           | 246.2         |                     |
| Aug          | 9.86           | 305.6         |                     |
| Sept         | 5.7            | 170.8         | Reading for 19 days |
| Oct          | 7.09           | 220           |                     |
| Nov          | 9.05           | 271.7         |                     |
| Dec          | 8.01           | 248.6         |                     |
| Avg. / Total | 7.4            | 2704.8        |                     |