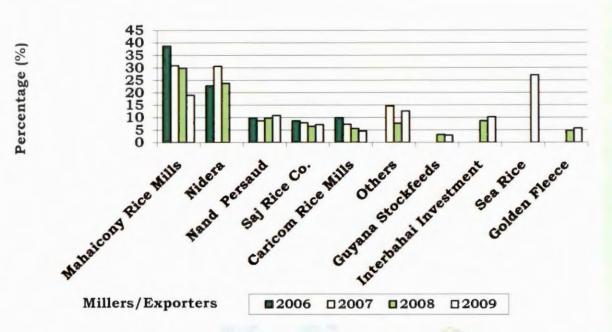

|            | 100   |  |

Listed above are the percentages of total exports for the period 2006-2009. Sea Rice has the highet level of exports of 29.9%, followed by Mahaicony Rice Mills 18.98%, Nand Persaud 10.83% and Interbahai Investment 10.24%. Sea Rice a new rice company was formally Nidera



#### Exports for 2006-2009







#### Introduction

The department continues to strive to ensure that all rice and rice by-products are certified in accordance with contract specifications or the relevant standards.

In the pursuit of this goal, the department has been hard-pressed to ensure that no rice, nor by-products, left Guyana below the relevant standards. We continued to place temporary Grading Officers at mills that were purchasing paddy during both crops, to ensure that the paddy trade met the requirements of the Rice Factories Act, allowing for a fair trade at all times.

There has also been a marked improvement in the payment by millers to farmers. We envisage an even greater improvement in payment with the implementation of the Rice Factories Amendment Act 2009.

The department continues to work with th