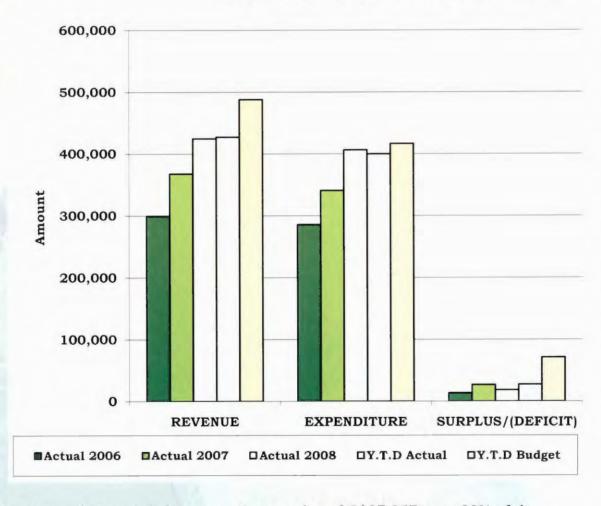

#### FINANCIAL PERFORMANCE

| PARTICULARS       | AC      | ACTUAL G\$'000 |         |         | Y.T.D.  |  |
|-------------------|---------|----------------|---------|---------|---------|--|
|                   | 2006    | 2007           | 2008    | Actual  | Budget  |  |
| REVENUE           | 299,664 | 367,852        | 424,830 | 427,362 | 488,087 |  |
| EXPENDITURE       | 285,936 | 340,958        | 406,365 | 399,995 | 416,636 |  |
| SURPLUS/(DEFICIT) | 13,728  | 26,894         | 18,465  | 27,367  | 71,451  |  |

Table 3: Showing Financial Performance

The corporation recorded an operating surplus of G\$27,367m, or 38% of the Budget. Even though there was a decrease in revenue earned of 14% the decrease reflected was mainly due to a decrease in the commission rate charged for the period.