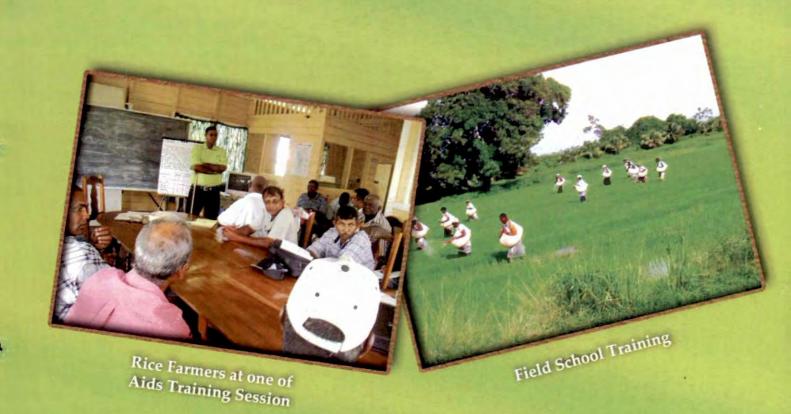

Our technology transfer programme can be considered a success, with fifty-one (51) Farmers' Field Schools established, at which 4,755 farmers participated. The re-introduction of

sampling farmers' fields and analysing the soil was made possible through an arrangement with Fertilizer Corporation of America and Agro Service International (ASI). A total of three hundred and fifty-eight samples were taken and analysed in the laboratory of ASI.